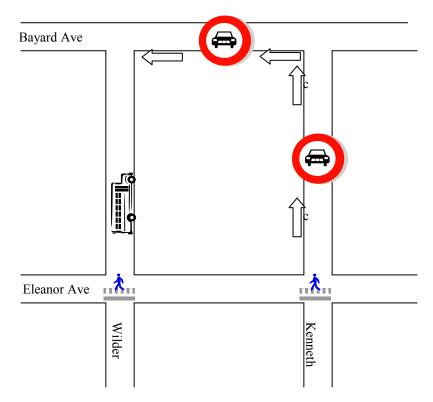

## Horace Mann School Dismissal Plan

Families may park on the side opposite of school in order to either visit the school or use the playground, <u>but</u> please cross only at the intersections.

Picker-uppers go out the Kenneth door. Families pick up <u>only</u> on the school sides of Bayard and Kenneth.

Bussers go out the Garden door. Buses drop off and pick up on Wilder.

Walking patrols cross only at the designated intersections.

Horace Mann School 2001 Eleanor Ave Saint Paul, MN 55116 Phone: 651-293-8965 Fax: 651-293-8985